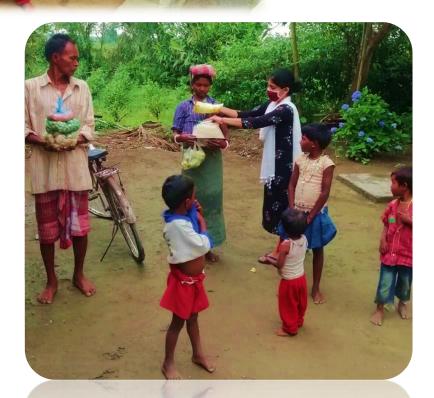

## COVID-19 RESPONSE: "WE CAN- WE WILL"

As on May 2, 2020: Jaalpaiguri District

Lock down has increased again. We know that in this present scenario, lock down is absolutely necessary but it is also true that condition of many people are now getting worse as they have lost their source of income. Today we met with a family of 6 members of Karji Para Area under Patkata Gram Panchayat of Jalpaiguri District where children are in need of nutritious food. One child is extremely malnourished. We are extremely happy to provide them necessary family rations, nutritious food and essential sanitary kits which will help them for few days.