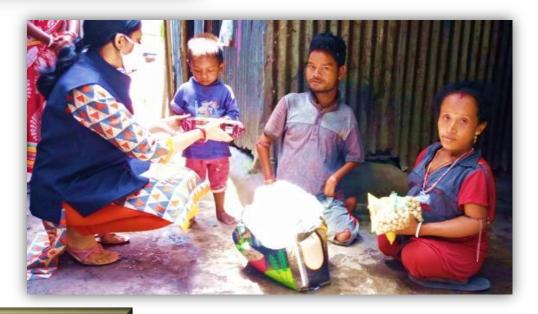

## **Highlights from the Ground:**

We almost lost our words when we came to know about the Roy Family of Bou Bazar area of Jalpaiguri District where two senior members – Mr & Mrs Roy are living with 100% physical disabilities. A family of 8 members are completely dependent on Mr Roy's nephew who works as a helper of a Truck Driver. In this present scenario of lock down, his little earning has stopped and the whole family is now in deep trouble. We are extremely happy to get a chance to help them with some ration like Rice, Dal, Potato, Mustard Oil, Salt, Sattu, Biscuits, and Soybeans. Beside this, we have bought their essential medicines and sanitation kits like Soap & Mask.