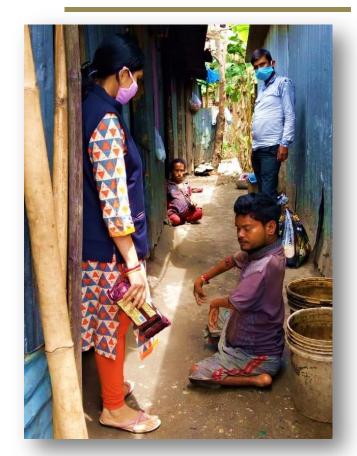

## **Highlights from the Ground:**

We almost lost our words when we came to know about the Roy Family of Bou Bazar area of Jalpaiguri District where two senior members – Mr & Mrs Roy are living with 100% physical disabilities. A family of 8 members are completely dependent on Mr Roy's nephew who works as a helper of a Truck Driver. In this present scenario of lock down, his little earning has stopped and the whole family is now in deep trouble. We are extremely happy to get a chance to help them with some ration like Rice, Dal, Potato, Mustard Oil, Salt, Sattu, Biscuits, and Soybeans. Beside this, we have bought their essential medicines and sanitation kits like Soap & Mask.